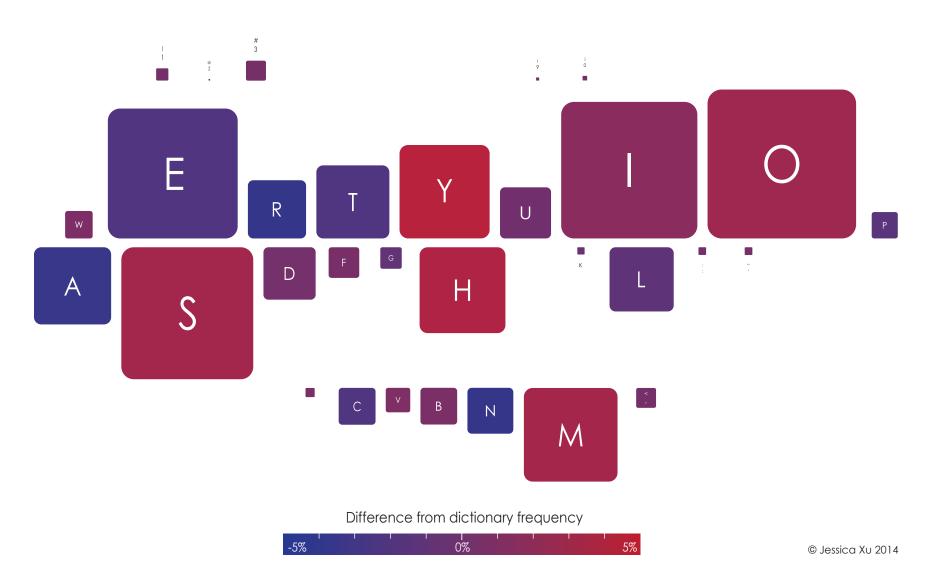

A visualization of differences in keyboard usage across genders and personality types. All characters from the top 100 words correlated with each type are counted and represented according to their frequency of usage.

Created by Jessica Xu for the **World Well-Being Project** and **Information Visualization and Design** at the University of Pennsylvania

FEMALE <3 so much sooooo so happy yummy my hair yay! i miss with her