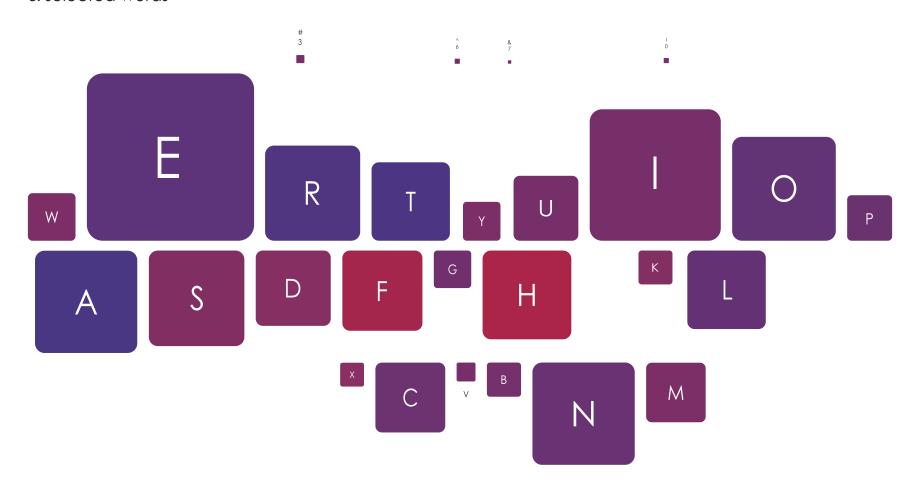

A visualization of differences in keyboard usage across genders and personality types. All characters from the top 100 words correlated with each type are counted and represented according to their frequency of usage.

626 characters & selected words

MALE fuck 360 wishes he fucking cod modern warfare government world cup

637 characters & selected words

Difference from dictionary frequency